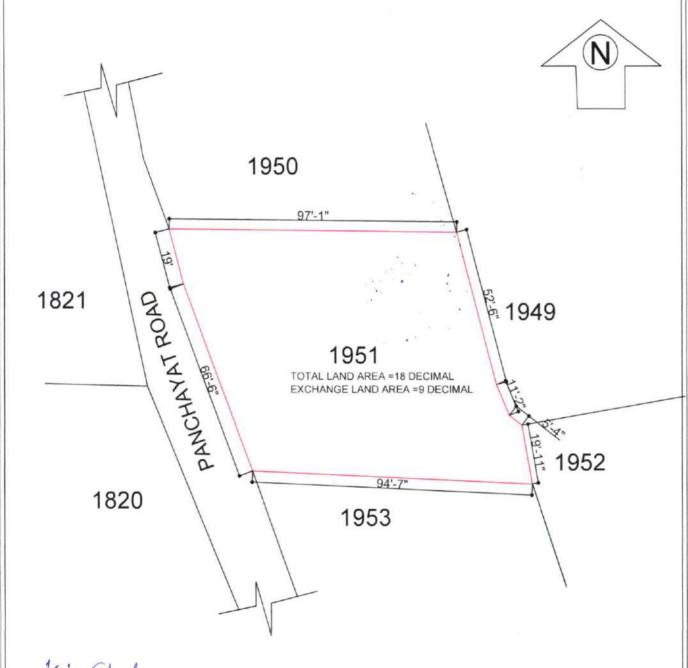

Subject Matter of this deed is Exchange of land, measuring about 9 decimals more or less out of 18 Decimals, comprised in R.S./L.R. Dag no. 1951 under L.R. Khatian no. 3607, lying & situated at Mouza - Ramkrishnapur, J.L. No. 70, under P.S. Bishnupur, within the limits of Ramkrishnapur Borhanpur -Gram Panchayat, District South 24 Parganas, West Bengal, standing in the name of M/S RIPPLE TRADECOM PVT LTD. of the FIRST PARTY, against the land, measuring an area about 03 Decimals (Share 833) more or less out of 33 decimals in L. R. Khatian No. 600, 03 Decimals (Share 833) more or less out of 33 decimals in L. R. Khatian No. 1080, 02 Decimals (Share 834) more or less out of 33 decimals in L. R. Khatian No. 5039, total 08 decimals of land more or less out of 33 decimals, under RS/LR Dag No. 1959/2760 at Mouza- Ramkrishnapur, J. L. No. 70, Touzi No. 1088, R. S. No. 26, P.S. -Bishnupore, under Ramkrishnapur Borhanpur -Gram Panchayat, District South 24 Parganas, Pin- 743503. Standing in the name Gobinda Khata, Nepal Chandra Khata, Gopal Chandra Khata, owned and possessed by the second party, and in the plan annexed hereto, showing color orange of the land of the First Party to be exchanged with the land of the Second Party as shown by color Green.

## SCHEDULE 'A' PROPERTY

(Details of the lands of the First Party Exchange to the Second Party)

9 Decimals more or less out of 18 Decimals, comprised in R.S./L. R. Dag no. 1951 under L.R. Khatian no. 3607, in Mouza – Ramkrishnapur, J.L. No. 70, under P.S. Bishnupur, within the limits of Ramkrishnapur Borhanpur -Gram Panchayat, District South 24 Parganas, West Bengal

The above land is butted and bounded as follows:

On the North - R.S./L.R. Dag no. 1950

On the South - R.S./L.R. Dag no. 1953

On the East - R.S./L.R. Dag no. 1949 and 1952

On the West - Panchayet Road

A plan annexed hereto showing the lands of the First Party by colour Orange.

SITE PLAN SHOWING OF L.R. DAG NO - 1951, AREA- 9 DECIMAL OUT OF 18 DECIMAL, L.R KHATIAN NO - 3607, J.L NO-70, MOUZA-RAMKRISHNAPUR, P.S- BISHNUPUR, WITHIN THE JURISDICTION OF RAMKRISHNAPUR BORHANPUR GRAM PANCHAYET, PIN NO-743 503, DISTRICT-SOUTH 24PARGANAS (SHOWING IN RED BORDER).