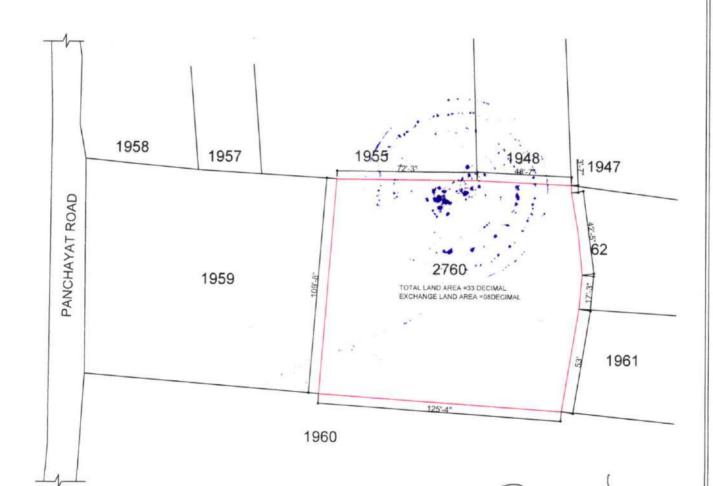

Subject Matter of this deed is Exchange of land, measuring about 9 decimals more or less out of 18 Decimals, comprised in R.S./L.R. Dag no. 1951 under L.R. Khatian no. 3607, lying & situated at Mouza - Ramkrishnapur, J.L. No. 70, under P.S. Bishnupur, within the limits of Ramkrishnapur Borhanpur -Gram Panchayat, District South 24 Parganas, West Bengal, standing in the name of M/S RIPPLE TRADECOM PVT LTD. of the FIRST PARTY, against the land, measuring an area about 03 Decimals (Share 833) more or less out of 33 decimals in L. R. Khatian No. 600, 03 Decimals (Share 833) more or less out of 33 decimals in L. R. Khatian No. 1080, 02 Decimals (Share 834) more or less out of 33 decimals in L. R. Khatian No. 5039, total 08 decimals of land more or less out of 33 decimals, under RS/LR Dag No. 1959/2760 at Mouza- Ramkrishnapur, J. L. No. 70, Touzi No. 1088, R. S. No. 26, P.S. -Bishnupore, under Ramkrishnapur Borhanpur -Gram Panchayat, District South 24 Parganas, Pin- 743503. Standing in the name Gobinda Khata, Nepal Chandra Khata, Gopal Chandra Khata, owned and possessed by the second party, and in the plan annexed hereto, showing color orange of the land of the First Party to be exchanged with the land of the Second Party as shown by color Green.

## SCHEDULE 'B' PROPERTY

(Details of the lands of the Second Party Exchanged to the First Party)

03 Decimals (Share 833) more or less out of 33 decimals in L. R. Khatian No. 600, 03 Decimals (Share 833) more or less out of 33 decimals in L. R. Khatian No. 1080, 02 Decimals (Share 834) more or less out of 33 decimals in L. R. Khatian No. 5039, total 08 decimals of land more or less out of 33 decimals, under RS/LR Dag No. 1959/2760 at Mouza-Ramkrishnapur, J. L. No. 70, Touzi No. 1088, R. S. No. 26, P.S. - Bishnupore, under Ramkrishnapur Borhanpur -Gram Panchayat, District South 24 Parganas.

The above land is butted and bounded as follows:

On the North

: By RS/LR Dag No. 1955 and 1948 of sali land;

On the South

: By RS/LR Dag No. 1960 of sali land;

On the East

: By RS/LR Dag No. 1961 and 1962 of sali land

On the West

: By RS/LR Dag Nos. 1959 of sali land

A plan annexed hereto showing the lands of the Second Party by colour Green.

Addl. Dist. Sub-Registra: 3ishnupur
District. South 24 Parganas

IN WEITNESS WHEREOF both the parties have set and subscribed their hands and seal on this day, month and the year first above written.

Addl. Dist. Sub-Registrar. Bishnupur
District- South 24 Parganas

SITE PLAN SHOWING OF L.R DAG NO-1959 / 2760 ,AREA-08 DECIMAL OUT OF 33 DECIMAL, L.R KHATIAN NOS- 600, 1080 ,5039 , J.L NO-70, MOUZA - RAMKRISHNAPUR , P.S- BISHNUPUR, WITHIN THE JURISD-ICTION OF RAMKRISHNAPUR BORHANPUR GRAM PANCHYET, PIN NO- 743 503 , DISTRICT - SOUTH 24 PARGANAS, (SHOWING IN RED BORDER).